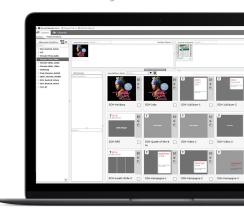

### **Content Management**

Getting content onto an Ahead SmartMirror is simple and effective. The web-based CMS is user-friendly and allows content to be updated remotely in real time. Define the playlist for each SmartMirror or allocate content to certain times of the day – or to coincide with special events.

Update content easily and in real-time – the Ahead ContentManagement tool

www.schindler-ahead.com

Schindler Digital Group AG | Zugerstrasse 13 | 6030 Ebikon | Switzerland T: +41 41 445 39 59 | E: ahead@schindler.com