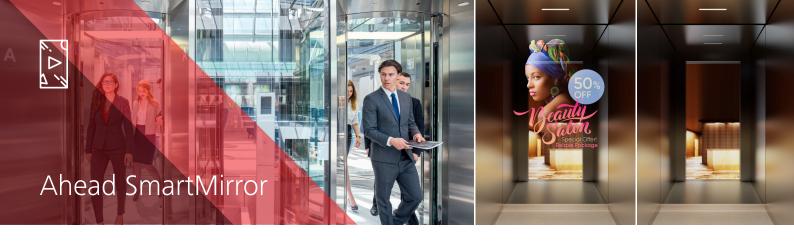

# Ahead SmartMirror Eye-catching moments

Spotting more at the first and second glance. The Ahead SmartMirror is both: a mirror and a screen for entertainment or information. This new in-elevator multimedia experience will change the way passengers enjoy their travel.

## **Double functionality**

The simple mirror turns into a multi-media entertainment hot spot. Advertising, information, news, special events, canteen menus, facility information, weather, or personal messages: all content is displayed with a virtual 3D effect. In the event of no content, the mirror function is activated. Communication without limits.

#### Remarkable moments

The special content and format of the Ahead SmartMirror make sure that the message reaches the audience. The brightness of the content is key and Schindler provides you with all the details needed to create the perfect image, movie, or piece of animation – contact our sales representative to learn about our Ahead ContentManagement System.