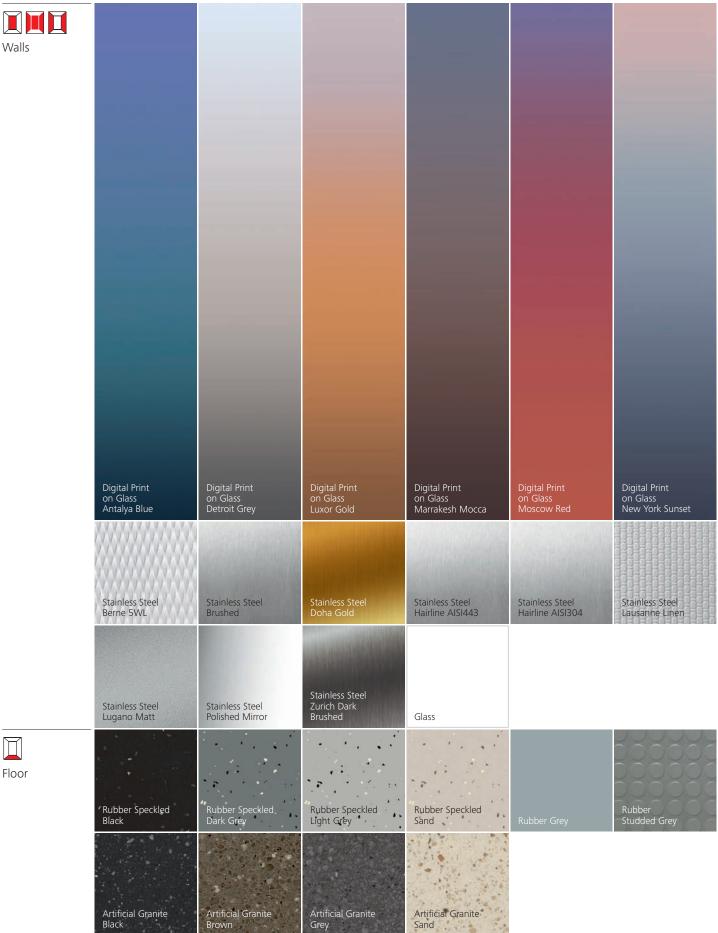

# Times Square Let color speak your language.

Walls

| Laminate                   | Laminate                     | Laminate                      | Laminate                   | Laminate Catania             |
|----------------------------|------------------------------|-------------------------------|----------------------------|------------------------------|
| Aswan Yellow               | Athens Grey                  | Cadiz Blue                    | Capri Lemon                | Light Grey                   |
|                            |                              |                               |                            |                              |
|                            |                              |                               |                            |                              |
| Laminate<br>Mascara Red    | Laminate<br>Milian Grey      | Laminate<br>Polar White       | Laminate<br>Ravenna Orange | Laminate<br>Seville Sunset   |
|                            |                              |                               |                            |                              |
|                            |                              |                               |                            |                              |
|                            |                              | Laminate                      | Laminate                   |                              |
| Laminate<br>Siena Brown    | Laminate<br>Suez Grey        | Granada<br>Metallic Platinum  | Maribor<br>Metallic Silver | Stainless Steel<br>Berne 5WL |
|                            |                              |                               |                            |                              |
|                            | a constant                   |                               |                            |                              |
| Stainless Steel            | Stainless Steel              | Stainless Steel               | Stainless Steel            | Stainless Steel              |
| Brushed                    | Hairline                     | Lausanne Linen                | Lugano Matt                | Polished Mirror              |
|                            |                              |                               |                            |                              |
|                            |                              |                               |                            |                              |
|                            |                              |                               |                            |                              |
| Glass                      |                              |                               |                            |                              |
|                            |                              |                               | · · · · · ·                |                              |
|                            |                              |                               | 1.0 1.0                    |                              |
| Rubber Speckled<br>Black   | Rubber Speckled<br>Dark Grey | Rubber Speckled<br>Light Grey | Rubber Speckled<br>Sand    | Rubber Grey                  |
|                            |                              | Light Grey                    | Sand                       | Nubber Grey                  |
| 20000                      |                              |                               |                            |                              |
| 00000                      |                              |                               |                            |                              |
| Rubber<br>Studded Grey     | Artificial Granite<br>Black  | Artificial Granite<br>Brown   | Artificial Granite<br>Grey | Artificial Granite<br>Sand   |
|                            |                              | • <b>6 8</b> 5                |                            |                              |
|                            |                              |                               |                            |                              |
| 11, 11, 11                 |                              |                               |                            |                              |
| Aluminum<br>Checker Plates |                              |                               |                            |                              |

# Park Avenue From contemporary to elegant.

| Walls |  |
|-------|--|

Floor

| Back Painted                            | Back Painted                              | Back Painted                           | Back Painted                       | Back Painted                              | Back Painted           |
|-----------------------------------------|-------------------------------------------|----------------------------------------|------------------------------------|-------------------------------------------|------------------------|
| Glass                                   | Glass                                     | Glass                                  | Glass                              | Glass                                     | Glass                  |
| Antigua Celestine                       | Jodhpur Blue                              | Kashmir Blue                           | Leon Silver                        | Petersbug Amber                           | Shanghai Red           |
| Back Painted<br>Glass<br>Stockholm Grey | Back Painted<br>Glass<br>Toronto Titanium | Back Painted<br>Glass<br>Helsinki Grey | Film<br>Birmingham<br>Antracite    | Film<br>Kashmir Blue                      | Film<br>Leon Silver    |
| Film<br>Oxford Blue                     | Film<br>Petersburg<br>Amber               | Film<br>Santorini White                | Film<br>Stockholm Grey             | Film<br>Toronto Titanium                  | Laminate<br>Arosa Wood |
| Laminate                                | Laminate                                  | Laminate                               | Stainless Steel                    | Stainless Steel                           | Stainless Steel        |
| Chicago Wood                            | Slavonia Wood                             | Vancouver Wood                         | Berne 5WL                          | Brushed                                   | Doha Gold              |
| Stainless Steel<br>Hairline             | Stainless Steel<br>Lausanne Linen         | Stainless Steel<br>Lugano Matt         | Stainless Steel<br>Polished Mirror | Stainless Steel<br>Zurich Dark<br>Brushed | Glass                  |
| Rubber Speckled                         | Rubber Speckled                           | Rubber Speckled                        | Rubber Speckled                    | Rubber Grey                               | Rubber                 |
| Black                                   | Dark Grey                                 | Light Grey                             | Sand                               |                                           | Studded Grey           |
| Artificial Granite                      | Artificial Granite                        | Artificial Granite                     | Artificial Granite                 | Aluminum                                  |                        |
| Black                                   | Brown                                     | Grey                                   | Sand                               | Checker Plates                            |                        |