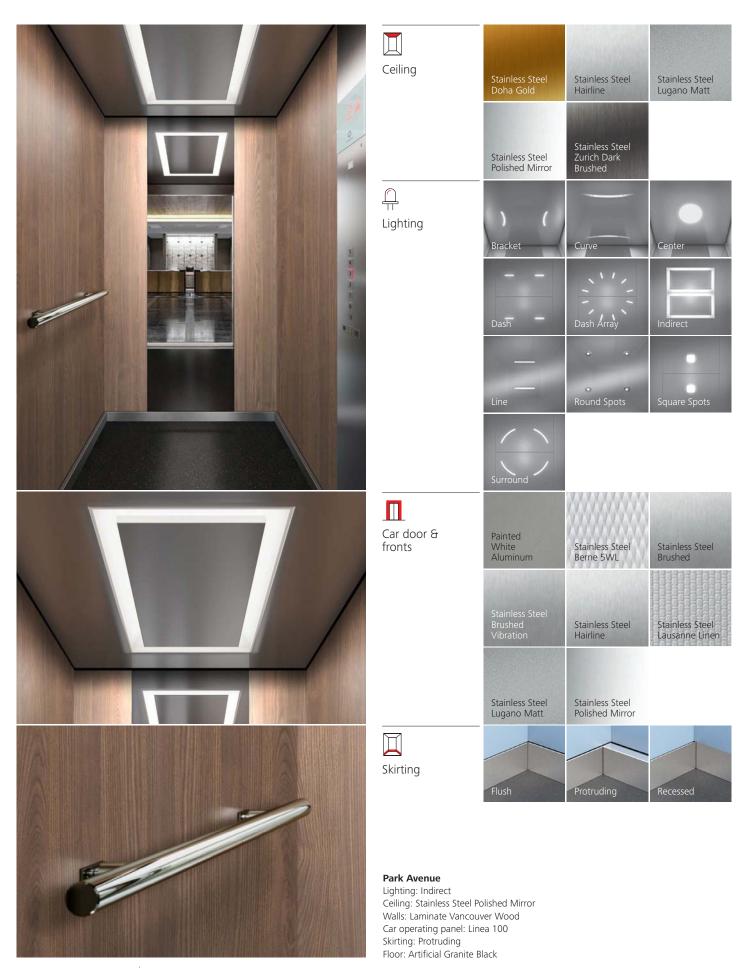

## Park Avenue Sophisticated and elegant

A touch of class. Back-painted glass walls or wood laminate for a rich, contemporary mode. Or a luxury feel with gold or silver shimmer on metallic glass collection and bronze or satinated grey on stainless steel. Matched lighting completes Park Avenue's elegance.

# Park Avenue From contemporary to elegant.

| Walls |  |
|-------|--|

Floor

| Back Painted                            | Back Painted                              | Back Painted                           | Back Painted                       | Back Painted                              | Back Painted           |
|-----------------------------------------|-------------------------------------------|----------------------------------------|------------------------------------|-------------------------------------------|------------------------|
| Glass                                   | Glass                                     | Glass                                  | Glass                              | Glass                                     | Glass                  |
| Antigua Celestine                       | Jodhpur Blue                              | Kashmir Blue                           | Leon Silver                        | Petersbug Amber                           | Shanghai Red           |
| Back Painted<br>Glass<br>Stockholm Grey | Back Painted<br>Glass<br>Toronto Titanium | Back Painted<br>Glass<br>Helsinki Grey | Film<br>Birmingham<br>Antracite    | Film<br>Kashmir Blue                      | Film<br>Leon Silver    |
| Film<br>Oxford Blue                     | Film<br>Petersburg<br>Amber               | Film<br>Santorini White                | Film<br>Stockholm Grey             | Film<br>Toronto Titanium                  | Laminate<br>Arosa Wood |
| Laminate                                | Laminate                                  | Laminate                               | Stainless Steel                    | Stainless Steel                           | Stainless Steel        |
| Chicago Wood                            | Slavonia Wood                             | Vancouver Wood                         | Berne 5WL                          | Brushed                                   | Doha Gold              |
| Stainless Steel<br>Hairline             | Stainless Steel<br>Lausanne Linen         | Stainless Steel<br>Lugano Matt         | Stainless Steel<br>Polished Mirror | Stainless Steel<br>Zurich Dark<br>Brushed | Glass                  |
| Rubber Speckled                         | Rubber Speckled                           | Rubber Speckled                        | Rubber Speckled                    | Rubber Grey                               | Rubber                 |
| Black                                   | Dark Grey                                 | Light Grey                             | Sand                               |                                           | Studded Grey           |
| Artificial Granite                      | Artificial Granite                        | Artificial Granite                     | Artificial Granite                 | Aluminum                                  |                        |
| Black                                   | Brown                                     | Grey                                   | Sand                               | Checker Plates                            |                        |