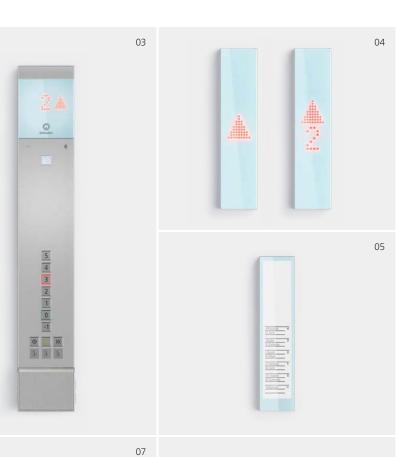

| 01 | Full height car operating panel         |
|----|-----------------------------------------|
| 02 | Half height car operating panel         |
| 03 | Car operating panel with key switch box |
| 04 | Car position & direction indicators     |
| 05 | Name / information plate                |
| 06 | Landing operating panels                |
| 07 | Horizontal car operating panel          |