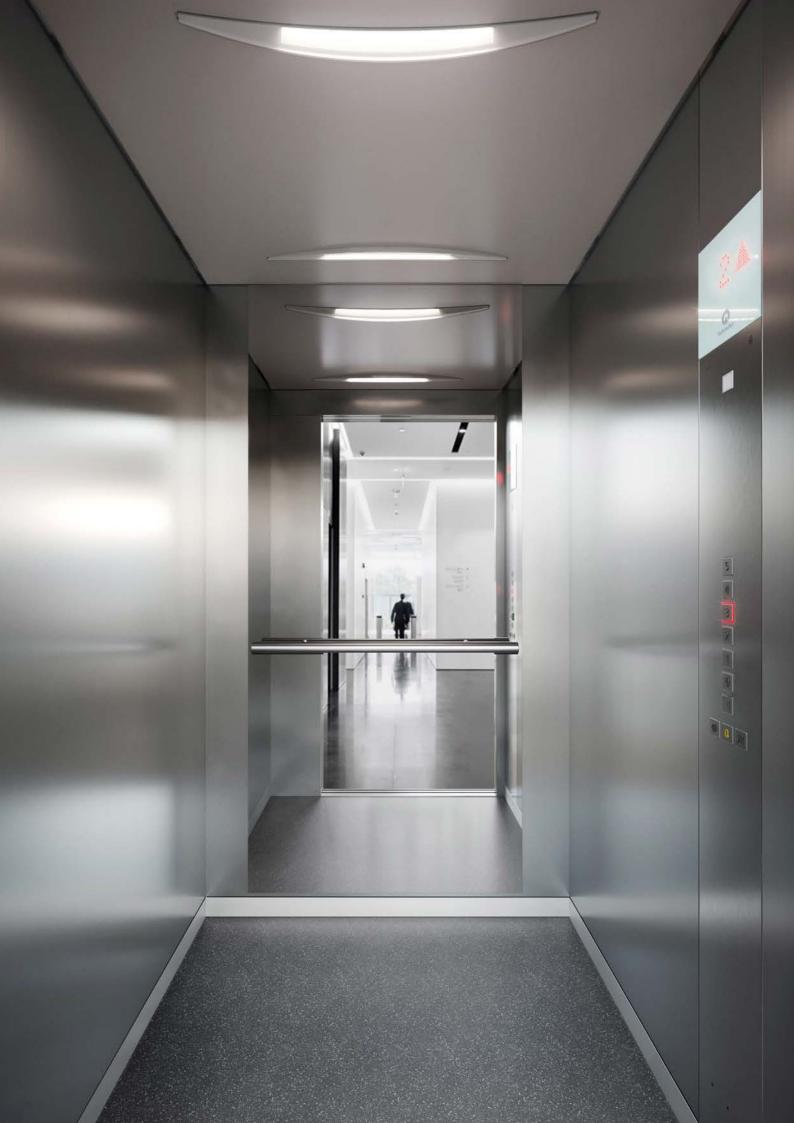

## Times Square Modern and versatile

Determine your contemporary look. Choose from warm or cool colors to create a fresh look or combine the options to enhance contrast for more depth. Select glass doors and walls for transparency. Use a bare car option to create your style and taste. Times Square adds distinctive features to any public, commercial or residential building.

### Multicolor options

Play with fresh and vibrant colors. Choose from a range of warm and cold colors that look great on their own, but also stunning when combined.

### Laminate and stainless steel

Create a different ambiance by selecting different materials. For a fresh look and feel, choose from colorful laminates. Stainless steel gives a more clean and modern look. Combine both materials for more individuality.

### **Glass walls and doors**

Add panorama to your elevator. Select glass panels for side walls or rear wall, or both for complete transparency.