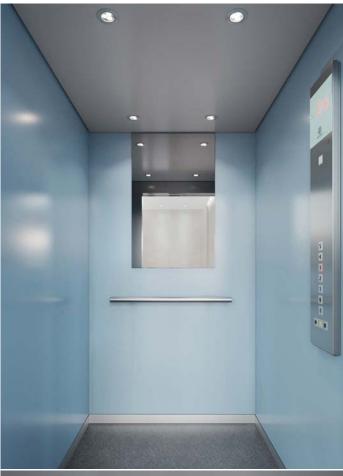

## Navona Functional and durable

Clarity and comfort in your car with this robust design line. Fresh colors, durable accessories, and the option of five different floors make Navona an excellent choice for residential applications. Stainless steel option for rear and side walls.

# Navona Functional and durable

| Ceiling           | Painted<br>Polar White            | Painted<br>White<br>Aluminum            | Stainless Steel<br>Hairline |
|-------------------|-----------------------------------|-----------------------------------------|-----------------------------|
| Lighting          | ) (<br>Bracket                    | Curve                                   | Center                      |
|                   | Round Spots                       | Line                                    | Square Spots                |
| Car door & fronts | Painted<br>White<br>Aluminum      | Stainless Steel<br>Brushed<br>Vibration | Stainless Steel<br>Hairline |
|                   | Stainless Steel<br>Lausanne Linen | Stainless Steel<br>Polished Mirror      |                             |
| <br>Skirting      | Flush                             | Protruding                              | Recessed                    |

### Navona

Lighting: Round Spots Ceiling: Painted White Aluminum Walls: Painted San Marino Blue Car operating panel: Linea 100 Skirting: Flush Floor: Artificial Granite Grey

| Walls |                             |                        |                    |                    |
|-------|-----------------------------|------------------------|--------------------|--------------------|
|       | Painted                     | Painted                | Painted            | Painted            |
|       | Capri Yellow                | Genoa Green            | Oxford Green       | Polar White        |
|       | Painted                     | Painted                | Stainless Steel    | Stainless Steel    |
|       | Riga Grey                   | San Marino Blue        | Brushed            | Hairline           |
| Floor |                             |                        |                    |                    |
| FIOOT | Rubber Speckled             | Rubber Speckled        | Rubber Speckled    | Rubber Speckled    |
|       | Black                       | Dark Grey              | Light Grey         | Sand               |
|       | Rubber Grey                 | Rubber<br>Studded Grey |                    |                    |
|       | Artificial Granite          | Artificial Granite     | Artificial Granite | Artificial Granite |
|       | Black                       | Brown                  | Grey               | Sand               |
|       | Aluminoum<br>Checker Plates |                        |                    |                    |