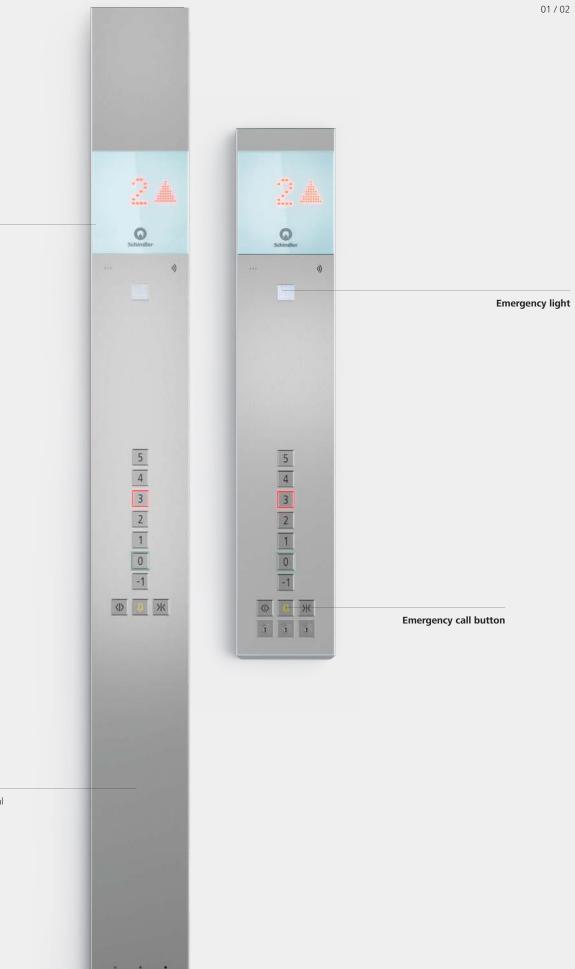

## Fixtures Linea 100

Linea 100 offers functional design in stainless steel. The display is integrated in white glass, large, easily readable, and red LED dot matrix. Push buttons are clear with red call confirmation.

| 01 | Full height car operating panel         |
|----|-----------------------------------------|
| 02 | Half height car operating panel         |
| 03 | Car operating panel with key switch box |
| 04 | Car position & direction indicators     |
| 05 | Name / information plate                |
| 06 | Landing operating panels                |
| 07 | Horizontal car operating panel          |