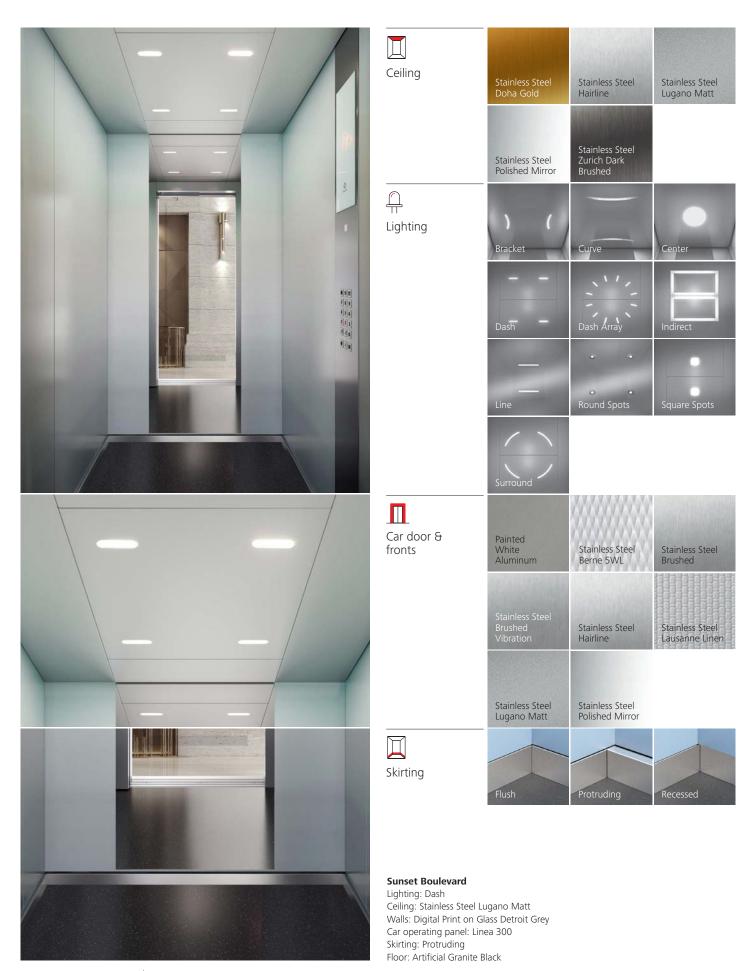

# Navona Functional and durable

| Ceiling           | Painted<br>Polar White            | Painted<br>White<br>Aluminum            | Stainless Steel<br>Hairline |
|-------------------|-----------------------------------|-----------------------------------------|-----------------------------|
| Lighting          | ) (<br>Bracket                    | Curve                                   | Center                      |
|                   | Round Spots                       | Line                                    | Square Spots                |
| Car door & fronts | Painted<br>White<br>Aluminum      | Stainless Steel<br>Brushed<br>Vibration | Stainless Steel<br>Hairline |
|                   | Stainless Steel<br>Lausanne Linen | Stainless Steel<br>Polished Mirror      |                             |
| <br>Skirting      | Flush                             | Protruding                              | Recessed                    |

### Navona

Lighting: Round Spots Ceiling: Painted White Aluminum Walls: Painted San Marino Blue Car operating panel: Linea 100 Skirting: Flush Floor: Artificial Granite Grey

| Walls |                             |                        |                    |                    |
|-------|-----------------------------|------------------------|--------------------|--------------------|
|       | Painted                     | Painted                | Painted            | Painted            |
|       | Capri Yellow                | Genoa Green            | Oxford Green       | Polar White        |
|       | Painted                     | Painted                | Stainless Steel    | Stainless Steel    |
|       | Riga Grey                   | San Marino Blue        | Brushed            | Hairline           |
| Floor |                             |                        |                    |                    |
| FIOOT | Rubber Speckled             | Rubber Speckled        | Rubber Speckled    | Rubber Speckled    |
|       | Black                       | Dark Grey              | Light Grey         | Sand               |
|       | Rubber Grey                 | Rubber<br>Studded Grey |                    |                    |
|       | Artificial Granite          | Artificial Granite     | Artificial Granite | Artificial Granite |
|       | Black                       | Brown                  | Grey               | Sand               |
|       | Aluminoum<br>Checker Plates |                        |                    |                    |