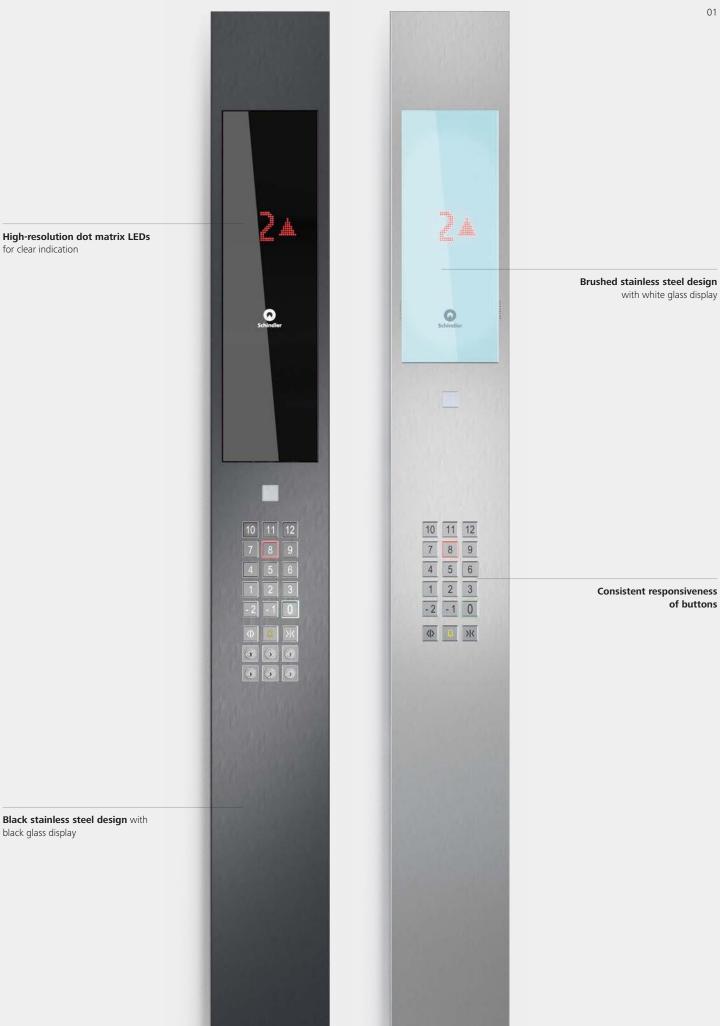

## Fixtures Linea 100

Linea 100 offers functional design in stainless steel. The display is integrated in white glass, large, easily readable, and red LED dot matrix. Push buttons are clear with red call confirmation.

| 01 | Full height car operating panel         |
|----|-----------------------------------------|
| 02 | Half height car operating panel         |
| 03 | Car operating panel with key switch box |
| 04 | Car position & direction indicators     |
| 05 | Name / information plate                |
| 06 | Landing operating panels                |
| 07 | Horizontal car operating panel          |