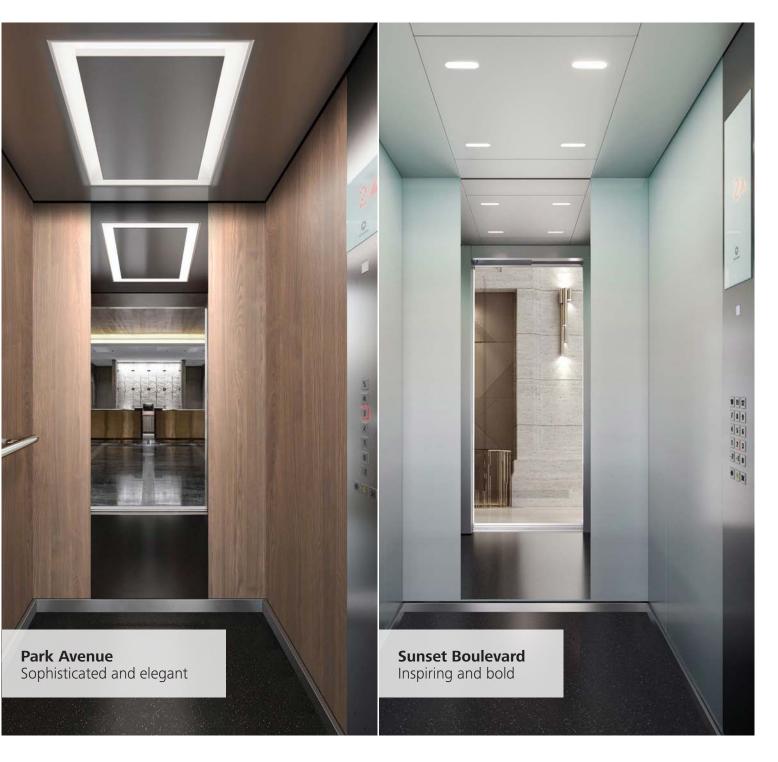

## Park Avenue Sophisticated and elegant

A touch of class. Back-painted glass walls or wood laminate for a rich, contemporary mode. Or a luxury feel with gold or silver shimmer on metallic glass collection and bronze or satinated grey on stainless steel. Matched lighting completes Park Avenue's elegance.

## Sunset Boulevard Inspiring and bold

Aim high for passenger excitement in upmarket locations like hotels, clubs and restaurants. The combination of premium-quality materials, captivating patterns and splashy color gradients make this car a unique experience. Make your elevator your stage.