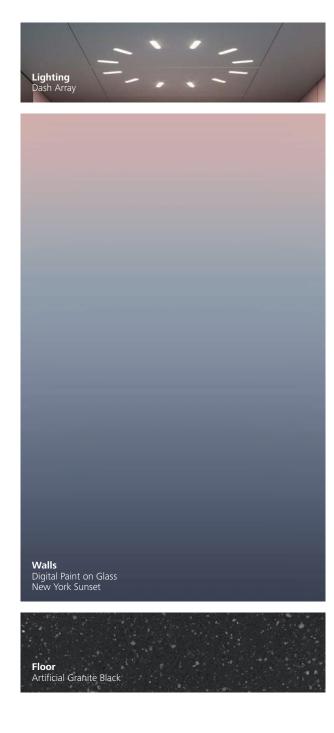

## Sunset Boulevard Inspiring and bold

Aim high for passenger excitement in upmarket locations like hotels, clubs and restaurants. The combination of premium-quality materials, captivating patterns and splashy color gradients make this car a unique experience. Make your elevator your stage.

### **Digital print on satinated glass**

Gorgeous and intense colors, emphasized through satin glass for more elegance. From atmospheric blue-red to warm gray-beige color gradients, this design allows you to create a fascinating ambiance and an unforgettable ride experience.

# Sunset Boulevard From contemporary to elegant.

Walls

Integrated white glass display with large, easily readable red LED dot matrix

Sleek design. Stylish but functional hair-lined stanless steel