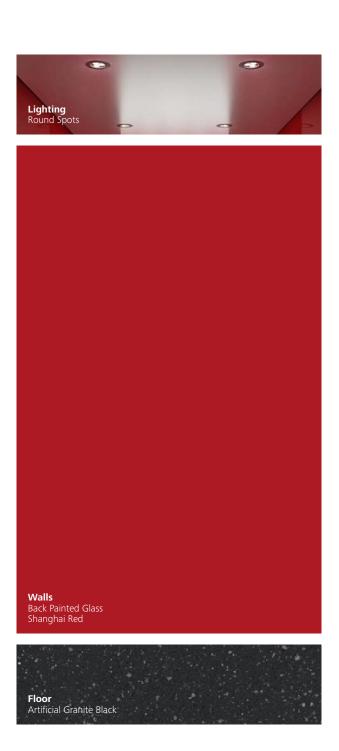

## Park Avenue Sophisticated and elegant

A touch of class. Back-painted glass walls or wood laminate for a rich, contemporary mode. Or a luxury feel with gold or silver shimmer on metallic glass collection and bronze or satinated grey on stainless steel. Matched lighting completes Park Avenue's elegance.

### **Back painted glass**

By putting color behind glass, you create a high gloss and vibrant effect that adds a pleasant ambiance to your car. In order to make the back painted glass walls perfectly fit the overall appearance of the building, you can either choose from pre-selected colors or optionally specify any NCS (Natural Color System) color.

# Park Avenue From contemporary to elegant.

| Walls |  |
|-------|--|

Floor

| Back Painted                            | Back Painted                              | Back Painted                           | Back Painted                       | Back Painted                              | Back Painted           |
|-----------------------------------------|-------------------------------------------|----------------------------------------|------------------------------------|-------------------------------------------|------------------------|
| Glass                                   | Glass                                     | Glass                                  | Glass                              | Glass                                     | Glass                  |
| Antigua Celestine                       | Jodhpur Blue                              | Kashmir Blue                           | Leon Silver                        | Petersbug Amber                           | Shanghai Red           |
| Back Painted<br>Glass<br>Stockholm Grey | Back Painted<br>Glass<br>Toronto Titanium | Back Painted<br>Glass<br>Helsinki Grey | Film<br>Birmingham<br>Antracite    | Film<br>Kashmir Blue                      | Film<br>Leon Silver    |
| Film<br>Oxford Blue                     | Film<br>Petersburg<br>Amber               | Film<br>Santorini White                | Film<br>Stockholm Grey             | Film<br>Toronto Titanium                  | Laminate<br>Arosa Wood |
| Laminate                                | Laminate                                  | Laminate                               | Stainless Steel                    | Stainless Steel                           | Stainless Steel        |
| Chicago Wood                            | Slavonia Wood                             | Vancouver Wood                         | Berne 5WL                          | Brushed                                   | Doha Gold              |
| Stainless Steel<br>Hairline             | Stainless Steel<br>Lausanne Linen         | Stainless Steel<br>Lugano Matt         | Stainless Steel<br>Polished Mirror | Stainless Steel<br>Zurich Dark<br>Brushed | Glass                  |
| Rubber Speckled                         | Rubber Speckled                           | Rubber Speckled                        | Rubber Speckled                    | Rubber Grey                               | Rubber                 |
| Black                                   | Dark Grey                                 | Light Grey                             | Sand                               |                                           | Studded Grey           |
| Artificial Granite                      | Artificial Granite                        | Artificial Granite                     | Artificial Granite                 | Aluminum                                  |                        |
| Black                                   | Brown                                     | Grey                                   | Sand                               | Checker Plates                            |                        |