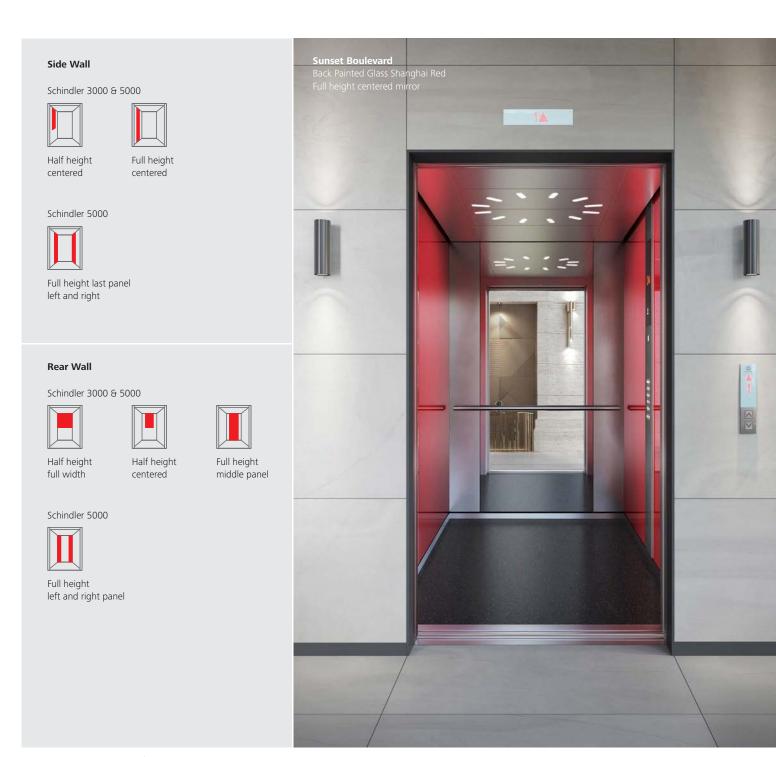

## Sunset Boulevard Inspiring and bold

Aim high for passenger excitement in upmarket locations like hotels, clubs and restaurants. The combination of premium-quality materials, captivating patterns and splashy color gradients make this car a unique experience. Make your elevator your stage.

### **Digital print on satinated glass**

Gorgeous and intense colors, emphasized through satin glass for more elegance. From atmospheric blue-red to warm gray-beige color gradients, this design allows you to create a fascinating ambiance and an unforgettable ride experience.

# Sunset Boulevard From contemporary to elegant.

Walls

Integrated white glass display with large, easily readable red LED dot matrix

Sleek design. Stylish but functional hair-lined stanless steel

## Fixtures Linea 100

Linea 100 offers functional design in stainless steel. The display is integrated in white glass, large, easily readable, and red LED dot matrix. Push buttons are clear with red call confirmation.