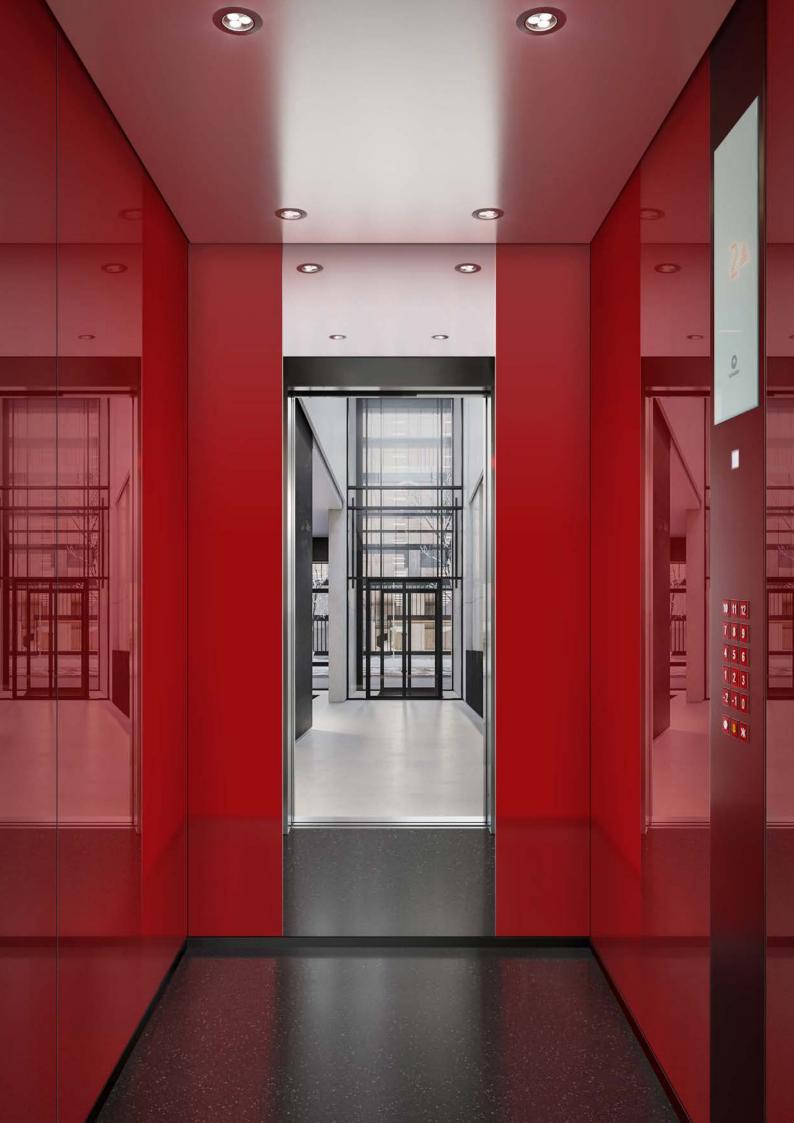

## Park Avenue Sophisticated and elegant

A touch of class. Back-painted glass walls or wood laminate for a rich, contemporary mode. Or a luxury feel with gold or silver shimmer on metallic glass collection and bronze or satinated grey on stainless steel. Matched lighting completes Park Avenue's elegance.

### **Back painted glass**

By putting color behind glass, you create a high gloss and vibrant effect that adds a pleasant ambiance to your car. In order to make the back painted glass walls perfectly fit the overall appearance of the building, you can either choose from pre-selected colors or optionally specify any NCS (Natural Color System) color.

# Park Avenue From contemporary to elegant.

| Walls |  |
|-------|--|

Floor

| Back Painted                            | Back Painted                              | Back Painted                           | Back Painted                       | Back Painted                              | Back Painted           |
|-----------------------------------------|-------------------------------------------|----------------------------------------|------------------------------------|-------------------------------------------|------------------------|
| Glass                                   | Glass                                     | Glass                                  | Glass                              | Glass                                     | Glass                  |
| Antigua Celestine                       | Jodhpur Blue                              | Kashmir Blue                           | Leon Silver                        | Petersbug Amber                           | Shanghai Red           |
| Back Painted<br>Glass<br>Stockholm Grey | Back Painted<br>Glass<br>Toronto Titanium | Back Painted<br>Glass<br>Helsinki Grey | Film<br>Birmingham<br>Antracite    | Film<br>Kashmir Blue                      | Film<br>Leon Silver    |
| Film<br>Oxford Blue                     | Film<br>Petersburg<br>Amber               | Film<br>Santorini White                | Film<br>Stockholm Grey             | Film<br>Toronto Titanium                  | Laminate<br>Arosa Wood |
| Laminate                                | Laminate                                  | Laminate                               | Stainless Steel                    | Stainless Steel                           | Stainless Steel        |
| Chicago Wood                            | Slavonia Wood                             | Vancouver Wood                         | Berne 5WL                          | Brushed                                   | Doha Gold              |
| Stainless Steel<br>Hairline             | Stainless Steel<br>Lausanne Linen         | Stainless Steel<br>Lugano Matt         | Stainless Steel<br>Polished Mirror | Stainless Steel<br>Zurich Dark<br>Brushed | Glass                  |
| Rubber Speckled                         | Rubber Speckled                           | Rubber Speckled                        | Rubber Speckled                    | Rubber Grey                               | Rubber                 |
| Black                                   | Dark Grey                                 | Light Grey                             | Sand                               |                                           | Studded Grey           |
| Artificial Granite                      | Artificial Granite                        | Artificial Granite                     | Artificial Granite                 | Aluminum                                  |                        |
| Black                                   | Brown                                     | Grey                                   | Sand                               | Checker Plates                            |                        |