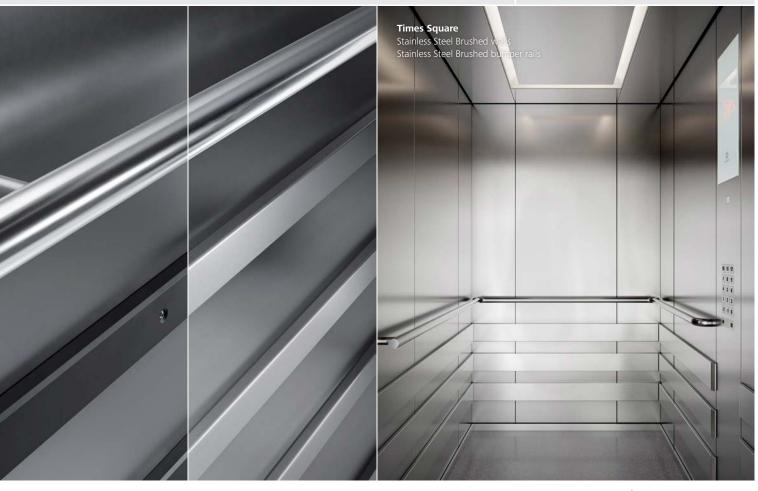

## Times Square Modern and versatile

Determine your contemporary look. Choose from warm or cool colors to create a fresh look or combine the options to enhance contrast for more depth. Select glass doors and walls for transparency. Use a bare car option to create your style and taste. Times Square adds distinctive features to any public, commercial or residential building.

### Multicolor options

Play with fresh and vibrant colors. Choose from a range of warm and cold colors that look great on their own, but also stunning when combined.

### Laminate and stainless steel

Create a different ambiance by selecting different materials. For a fresh look and feel, choose from colorful laminates. Stainless steel gives a more clean and modern look. Combine both materials for more individuality.

### **Glass walls and doors**

Add panorama to your elevator. Select glass panels for side walls or rear wall, or both for complete transparency.