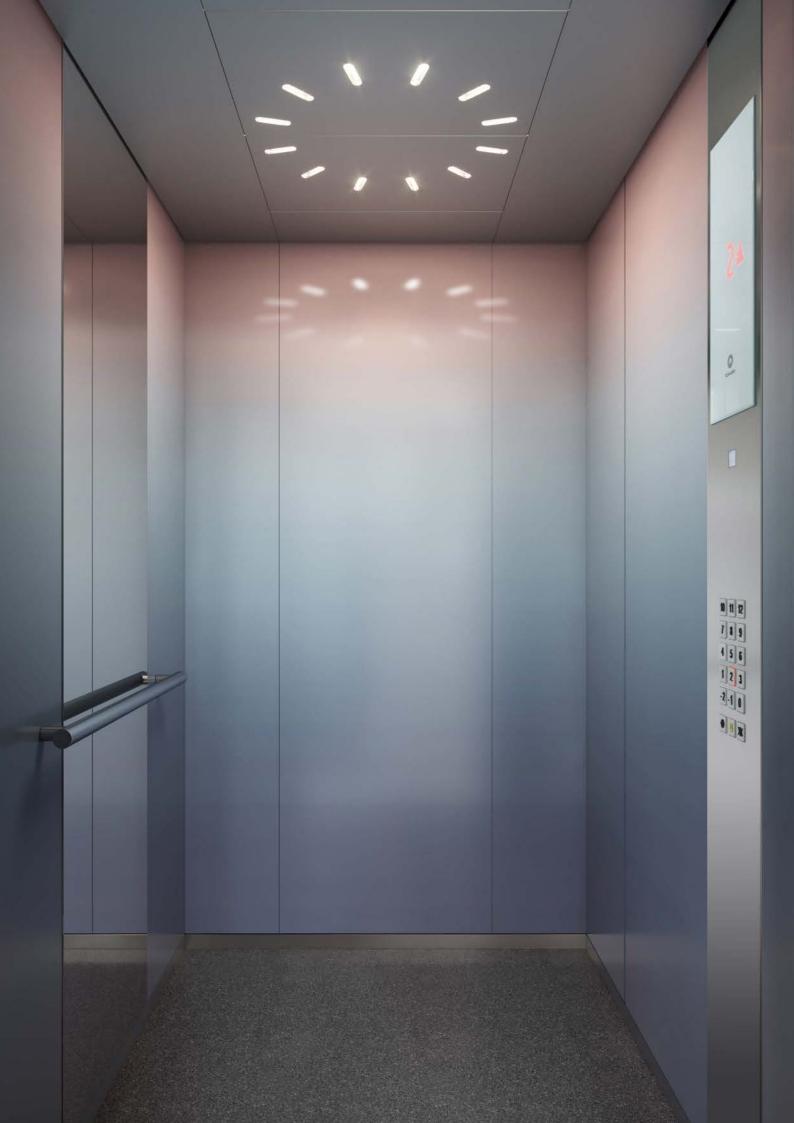

## Sunset Boulevard Inspiring and bold

Aim high for passenger excitement in upmarket locations like hotels, clubs and restaurants. The combination of premium-quality materials, captivating patterns and splashy color gradients make this car a unique experience. Make your elevator your stage.

### **Digital print on satinated glass**

Gorgeous and intense colors, emphasized through satin glass for more elegance. From atmospheric blue-red to warm gray-beige color gradients, this design allows you to create a fascinating ambiance and an unforgettable ride experience.

# Sunset Boulevard From contemporary to elegant.

Walls

Integrated white glass display with large, easily readable red LED dot matrix

Sleek design. Stylish but functional hair-lined stanless steel