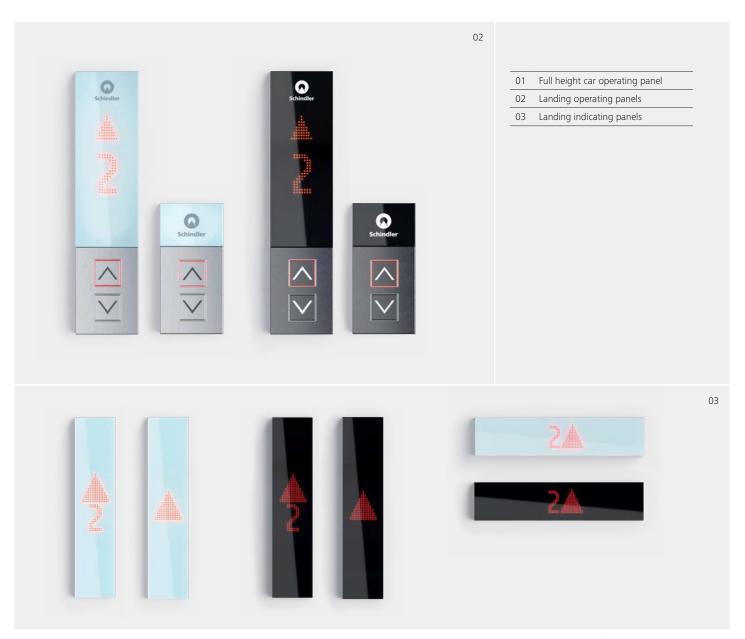

| 01 | Full height car operating panel         |
|----|-----------------------------------------|
| 02 | Half height car operating panel         |
| 03 | Car operating panel with key switch box |
| 04 | Car position & direction indicators     |
| 05 | Name / information plate                |
| 06 | Landing operating panels                |
| 07 | Horizontal car operating panel          |

## Fixtures Linea 120 Touch

The convenience of our typical user interface converted to a touch version. The stylish design is in resistant glass with light indication to signal all functions, and dot matrix displays with large, easily readable, red LEDs.