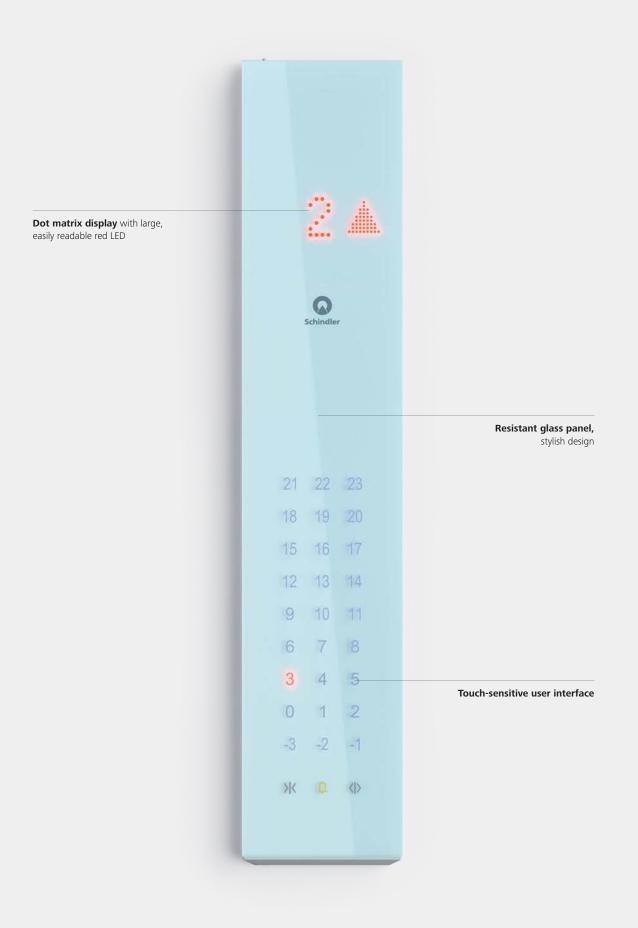

## Fixtures Linea 120 Touch

The convenience of our typical user interface converted to a touch version. The stylish design is in resistant glass with light indication to signal all functions, and dot matrix displays with large, easily readable, red LEDs.

## Fixtures Linea 100

Linea 100 offers functional design in stainless steel. The display is integrated in white glass, large, easily readable, and red LED dot matrix. Push buttons are clear with red call confirmation.