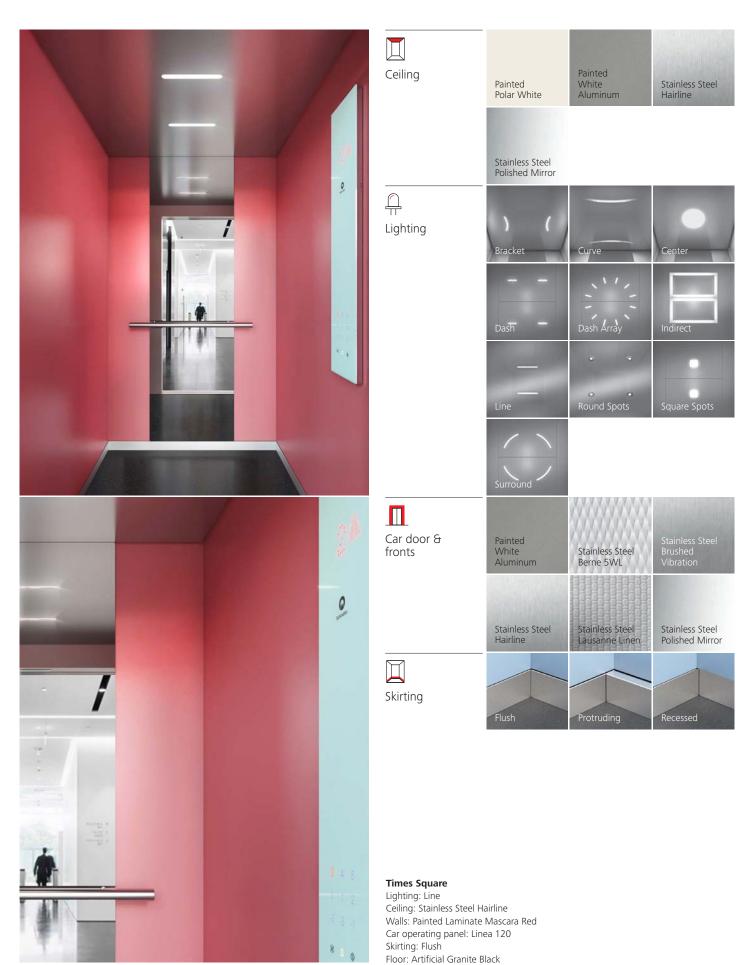

## Times Square Modern and versatile

Determine your contemporary look. Choose from warm or cool colors to create a fresh look or combine the options to enhance contrast for more depth. Select glass doors and walls for transparency. Use a bare car option to create your style and taste. Times Square adds distinctive features to any public, commercial or residential building.

# Times Square Let color speak your language.

Walls

| Laminate                   | Laminate                     | Laminate                      | Laminate                   | Laminate Catania             |
|----------------------------|------------------------------|-------------------------------|----------------------------|------------------------------|
| Aswan Yellow               | Athens Grey                  | Cadiz Blue                    | Capri Lemon                | Light Grey                   |
|                            |                              |                               |                            |                              |
|                            |                              |                               |                            |                              |
| Laminate<br>Mascara Red    | Laminate<br>Milian Grey      | Laminate<br>Polar White       | Laminate<br>Ravenna Orange | Laminate<br>Seville Sunset   |
|                            |                              |                               |                            |                              |
|                            |                              |                               |                            |                              |
|                            |                              | Laminate                      | Laminate                   |                              |
| Laminate<br>Siena Brown    | Laminate<br>Suez Grey        | Granada<br>Metallic Platinum  | Maribor<br>Metallic Silver | Stainless Steel<br>Berne 5WL |
|                            |                              |                               |                            |                              |
|                            | a constant                   |                               |                            |                              |
| Stainless Steel            | Stainless Steel              | Stainless Steel               | Stainless Steel            | Stainless Steel              |
| Brushed                    | Hairline                     | Lausanne Linen                | Lugano Matt                | Polished Mirror              |
|                            |                              |                               |                            |                              |
|                            |                              |                               |                            |                              |
|                            |                              |                               |                            |                              |
| Glass                      |                              |                               |                            |                              |
|                            |                              |                               | · · · · · ·                |                              |
|                            |                              |                               | 1.0 1.0                    |                              |
| Rubber Speckled<br>Black   | Rubber Speckled<br>Dark Grey | Rubber Speckled<br>Light Grey | Rubber Speckled<br>Sand    | Rubber Grey                  |
|                            |                              | Light Grey                    | Sand                       | Nubber Grey                  |
| 20000                      |                              |                               |                            |                              |
| 00000                      |                              |                               |                            |                              |
| Rubber<br>Studded Grey     | Artificial Granite<br>Black  | Artificial Granite<br>Brown   | Artificial Granite<br>Grey | Artificial Granite<br>Sand   |
|                            |                              | • <b>6 8</b> 5                |                            |                              |
|                            |                              |                               |                            |                              |
| 11, 11, 11                 |                              |                               |                            |                              |
| Aluminum<br>Checker Plates |                              |                               |                            |                              |